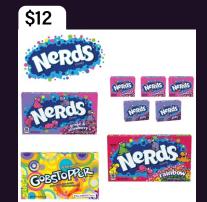

# HOLIDAY FUN FAIR SHOWBAGS

Showbags are subject to change at anytime, some Showbags may not able at any given session.