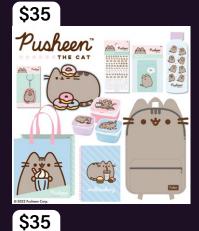

### 24 FAIR SHOWBA ſ

\$35

\$35

#### \$35

\$35

\$35

Showbags are subject to change at anytime, some Showbags may not be available at any given session.