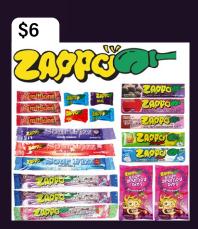

# HOLIDAY FUN FAIR SHOWBAGS

Showbags are subject to change at anytime, some Showbags may not able at any given session.