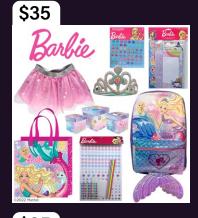

### 24 FAIR SHOWBA ſ

\$35

\$35

#### \$35

\$35

\$35

Showbags are subject to change at anytime, some Showbags may not be available at any given session.