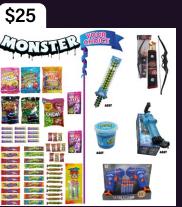

### 24 FAIR SHOWBA ſ

\$35

\$35

#### \$35

\$35

\$35

Showbags are subject to change at anytime, some Showbags may not be available at any given session.