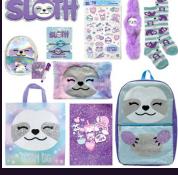

### 24 FAIR SHOWBA ſ

\$35

\$35

#### \$35

\$35

\$35

Showbags are subject to change at anytime, some Showbags may not be available at any given session.