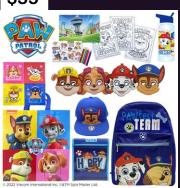

### 24 FAIR SHOWBA ſ

\$35

\$35

#### \$35

\$35

\$35

Showbags are subject to change at anytime, some Showbags may not be available at any given session.