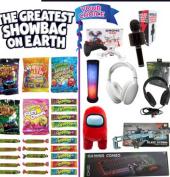

### 24 FAIR SHOWBA ſ

\$35

\$35

#### \$35

\$35

\$35

Showbags are subject to change at anytime, some Showbags may not be available at any given session.