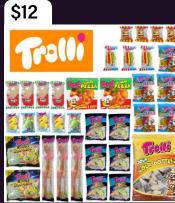

# HOLIDAY FUN FAIR SHOWBAGS

Showbags are subject to change at anytime, some Showbags may not able at any given session.